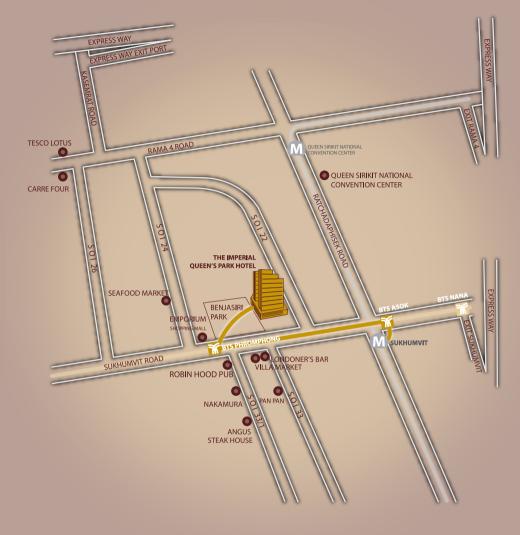

#### Short cut Walk

06:00 - 21:00 hrs. daily opening hours

- Benjasiri Park entrance
- Hotel exit to the park.

400 Metres leisurely walk to Hotel from skytrain PHROM PHONG Station through Benjasiri Park.

#### Restaurants

In the vicinity of walking distance are varieties of international restaurants such as Seafood market, Steak house, Indian, Italian, Japanese & Korean restaurants and Public bar.

### **Shopping Mall**

Emporium Shopping Mall is adjacent to Benjasiri Park. Other Bangkok famous shopping malls such as MBK, Siam Square, etc. are accessible via Skytrain Public Transport from PHROM PHONG Station.