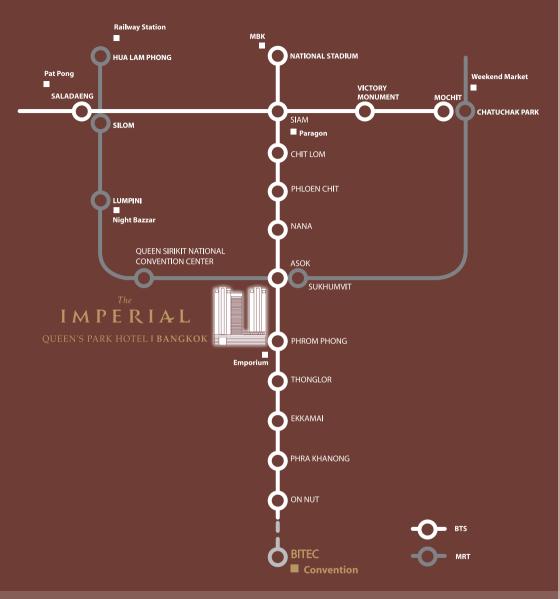

### **Shopping Mall**

Emporium Shopping Mall is adjacent to Benjasiri Park. Other Bangkok famous shopping malls such as MBK, Siam Square, etc. are accessible via Skytrain Public Transport from PHROM PHONG Station.